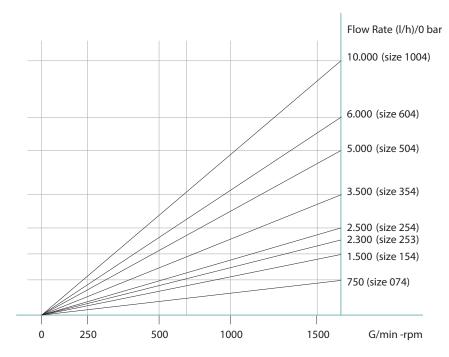

#### THEORETICAL PERFORMANCES

## Tested and proven in many applications:

- Wide range of flows, 20 up to 10,000 LPH
- High performance combined with efficient design
- Self priming ideal for suction lifts
- Lightweight and compact
- Low noise emission
- Non-pulsating reliable flow
- Extremely simple maintenance
- Low cost of ownership
- Different material combinations available to suit applications