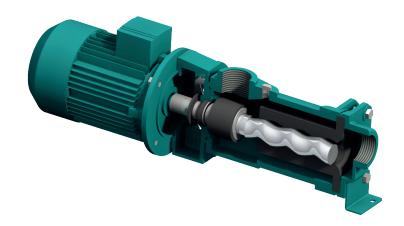

# Range "FM"

Compact and versatile, the FM range brings you all the advantages of progressing cavity pumps, in a small, compact and economical design.