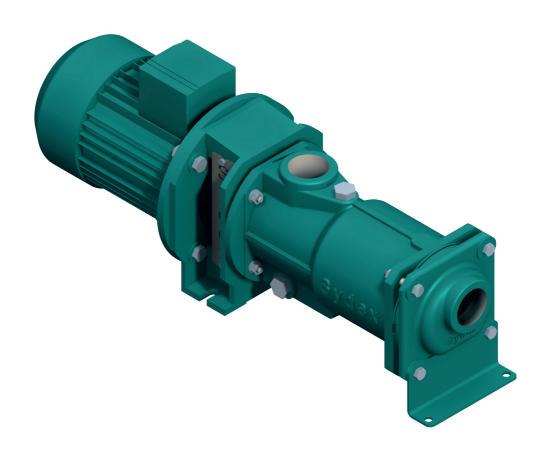

# FM Range

PROGRESSING CAVITY PUMP Italian Designed & Manufactured

A Soldstrand Strands of the Soldstrand Stran

# Range "FM"

Compact and versatile, the FM range brings you all the advantages of progressing cavity pumps, in a small, compact and economical design.